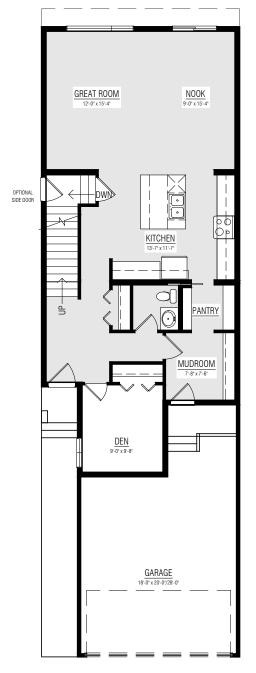

# The GRAHAME



2264 SQ.FT.



3-5 BEDROOMS



2.5 BATHROOMS



### MAIN FLOOR **996 SQ.FT.**



## UPPER FLOOR **1268 SQ.FT.**



# LINCOLNBERG MASTER BUILDER Love Affair Loss

### OTHER **ELEVATIONS**



#### PRAIRIE CONTEMPORARY



#### TRADITIONAL FARMHOUSE



Copyright © Lincolnberg Master Builder, 2020. Revised August 21, 2020 3:46 PM. This plan is the property of Lincolnberg Master Builder. Floorplans, specifications and dimensions shown are approximate, and are subject to change without notice. All rights reserved, including the right to reproduction in whole or in part. Rendering(s) are artist concept only. E. & O.E.

#### **GRAHAME OPTIONS**

# BASEMENT SUITE DEVELOPMENT 714 SQ.FT.