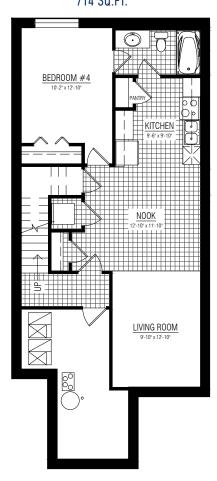

# The GRAHAME



2264 SQ.FT.



3-5 BEDROOMS



2.5 BATHROOMS



### MAIN FLOOR **996 SQ.FT.**



## UPPER FLOOR **1268 SQ.FT.**



# LINCOLNBERG MASTER BUILDER Love Affair Loss

### OTHER **ELEVATIONS**



#### PRAIRIE CONTEMPORARY



#### TRADITIONAL FARMHOUSE



Copyright © Lincolnberg Master Builder, 2020. Revised August 21, 2020 3:46 PM. This plan is the property of Lincolnberg Master Builder. Floorplans, specifications and dimensions shown are approximate, and are subject to change without notice. All rights reserved, including the right to reproduction in whole or in part. Rendering(s) are artist concept only. E. & O.E.

#### **GRAHAME OPTIONS**

# BASEMENT SUITE DEVELOPMENT 714 SQ.FT.