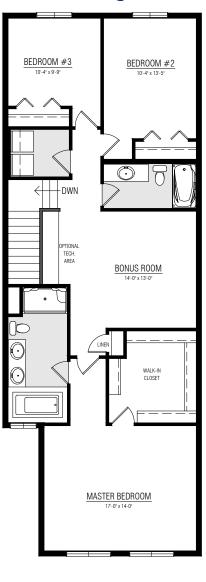

# The GRAHAME



2264 SQ.FT.



3-5 BEDROOMS



2.5 BATHROOMS



### MAIN FLOOR **996 SQ.FT.**



## UPPER FLOOR **1268 SQ.FT.**



# LINCOLNBERG MASTER BUILDER Love Affair Loss

### OTHER **ELEVATIONS**



#### PRAIRIE CONTEMPORARY



#### TRADITIONAL FARMHOUSE



Copyright © Lincolnberg Master Builder, 2020. Revised August 21, 2020 3:46 PM. This plan is the property of Lincolnberg Master Builder. Floorplans, specifications and dimensions shown are approximate, and are subject to change without notice. All rights reserved, including the right to reproduction in whole or in part. Rendering(s) are artist concept only. E. & O.E.

#### **GRAHAME OPTIONS**

# BASEMENT SUITE DEVELOPMENT 714 SQ.FT.