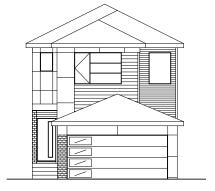

# The GRAHAME



2264 SQ.FT.



3-5 BEDROOMS



2.5 BATHROOMS



### MAIN FLOOR **996 SQ.FT.**



## UPPER FLOOR **1268 SQ.FT.**



# LINCOLNBERG MASTER BUILDER Love Affair Loss

### OTHER **ELEVATIONS**



#### PRAIRIE CONTEMPORARY



#### TRADITIONAL FARMHOUSE



Copyright © Lincolnberg Master Builder, 2020. Revised August 21, 2020 3:46 PM. This plan is the property of Lincolnberg Master Builder. Floorplans, specifications and dimensions shown are approximate, and are subject to change without notice. All rights reserved, including the right to reproduction in whole or in part. Rendering(s) are artist concept only. E. & O.E.

#### **GRAHAME OPTIONS**

# BASEMENT SUITE DEVELOPMENT 714 SQ.FT.